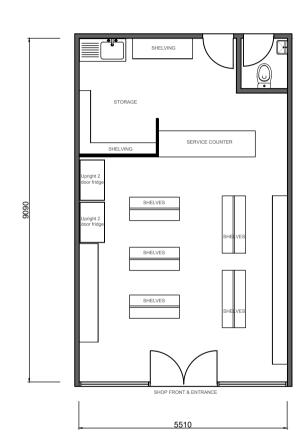

## **DEVELOPMENT APPLICATION**

CHANGE OF USAGE TO RETAIL PREMISES

PREMISES: LOT 2, DP 812870

No. 212 WESTON ST, PANANIA NSW 2213

SITE LOCATION

PROPOSAL FOR THE CHANGE OF USAGE FROM A GENERAL STORE TO A CAFE

| TITLE                                          | USE FIGURED DIMENSIONS. DO NOT SCALE OFF                                                                    | PROJECT       |                                                                                    | CLIENT      | SCALE 1:100 @ A4 | DATE: 18/08/22 |
|------------------------------------------------|-------------------------------------------------------------------------------------------------------------|---------------|------------------------------------------------------------------------------------|-------------|------------------|----------------|
| NEIGHBOUR NOTIFICATION PLAN<br>CAFE FLOOR PLAN | DRAWING. THIS DESIGN IS COPYRIGHT AND MAY NOT BE REPRODUCED WITHOUT THE WRITTEN PERMISSION OF THE DESIGNER. | BACCO & BEANS | SUM10 CONCEPT  60 GRACEMAR AVE PANNIA NSW 2213 PH: 0417 439 444 ABN 68 301 217 645 | JOE MARDINI | DRAWN BY MO      | A: 8213        |