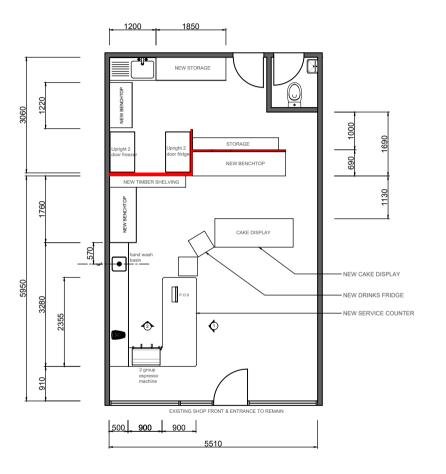

## **DEVELOPMENT APPLICATION**

CHANGE OF USAGE TO RETAIL PREMISES

PREMISES: LOT 2, DP 812870

No. 212 WESTON ST, PANANIA NSW 2213

SITE LOCATION

PROPOSAL FOR THE CHANGE OF USAGE FROM A GENERAL STORE TO A CAFE

| TITLE                                          | USE FIGURED DIMENSIONS. DO NOT SCALE OFF                                                                    | PROJECT       |                                                                                    | CLIENT      | SCALE 1:100 @ A4 | DATE: 18/08/22 |
|------------------------------------------------|-------------------------------------------------------------------------------------------------------------|---------------|------------------------------------------------------------------------------------|-------------|------------------|----------------|
| NEIGHBOUR NOTIFICATION PLAN<br>CAFE FLOOR PLAN | DRAWING. THIS DESIGN IS COPYRIGHT AND MAY NOT BE REPRODUCED WITHOUT THE WRITTEN PERMISSION OF THE DESIGNER. | BACCO & BEANS | SUM10 CONCEPT  60 GRACEMAR AVE PANNIA NSW 2213 PH: 0417 439 444 ABN 68 301 217 645 | JOE MARDINI | DRAWN BY MO      | A: 8213        |