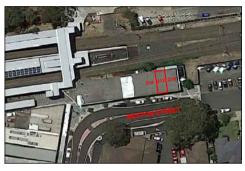

## **DEVELOPMENT APPLICATION**

CHANGE OF USAGE TO RETAIL PREMISES

PREMISES: LOT 2, DP 812870

No. 212 WESTON ST, PANANIA NSW 2213

SITE LOCATION

PROPOSAL FOR THE CHANGE OF USAGE FROM A GENERAL STORE TO A CAFE